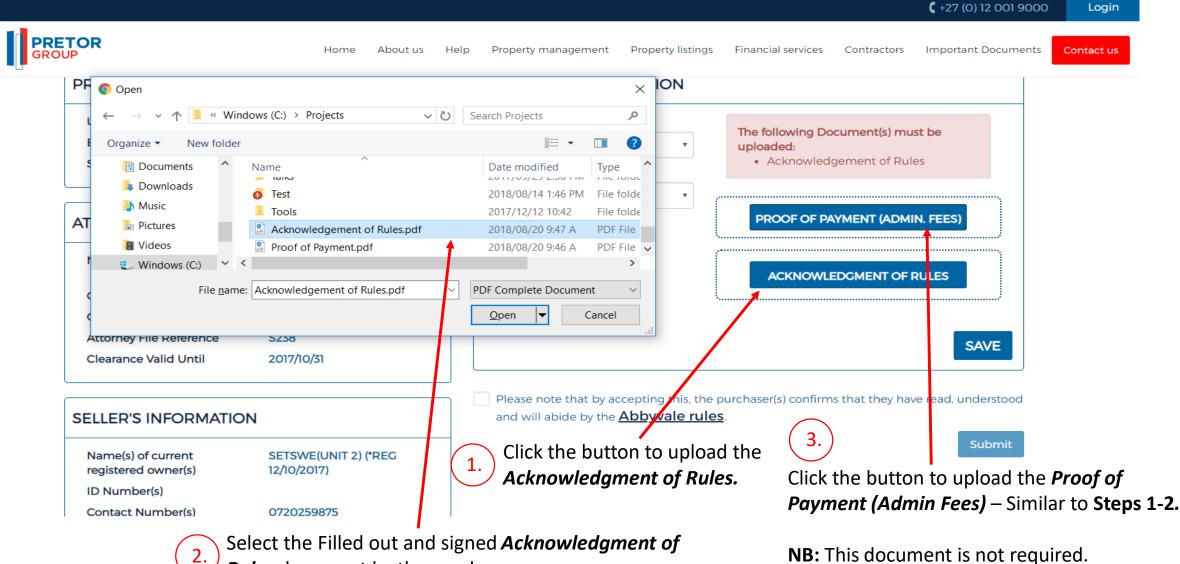

### 3. Capturing the Purchase Information

C. Uploading documents

*Provide States Provide the States and States Provide the States and St* 