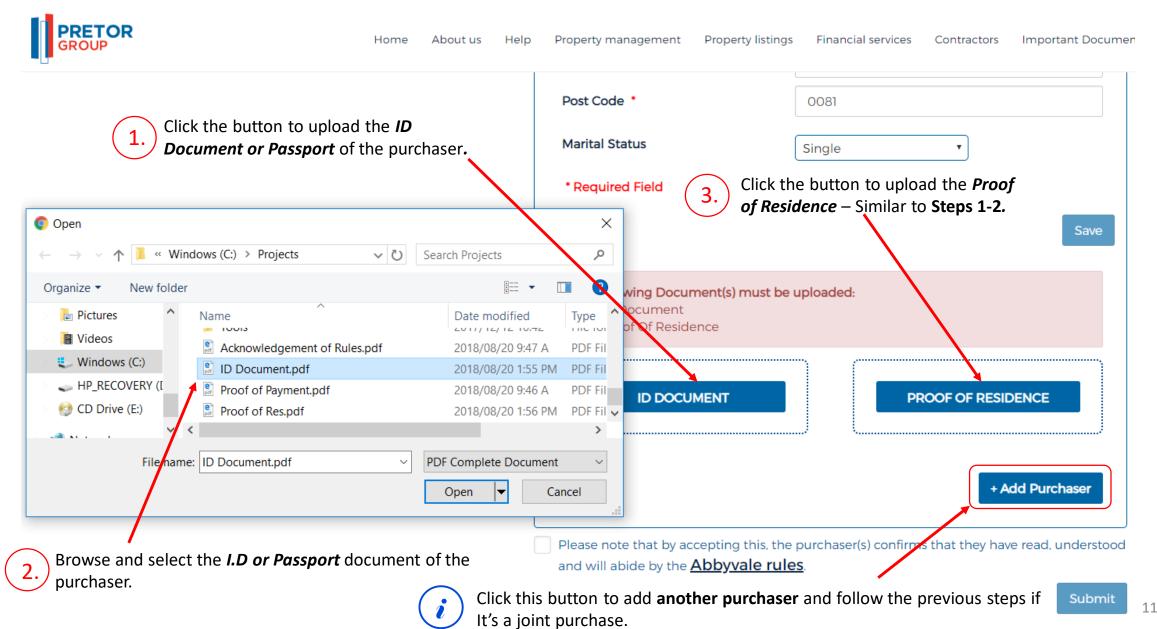

# 5. Filling out purchaser's details

|                | ETOR<br>OUP                                                                                                          |                                    |                   | Home About us Help Property m                                             | anagemen       | at Property listings Financial services Contractors Important Docume |
|----------------|----------------------------------------------------------------------------------------------------------------------|------------------------------------|-------------------|---------------------------------------------------------------------------|----------------|----------------------------------------------------------------------|
| -0-            | Clearance Valid Until                                                                                                | 2017/10/31                         | ٢                 | First Name                                                                |                | Geoff                                                                |
|                | SELLER'S INFORMATION                                                                                                 |                                    |                   | Last Name *                                                               |                | Brown                                                                |
|                |                                                                                                                      |                                    |                   | ID Number or Passport                                                     |                | 8801195258089                                                        |
|                | Name(s) of current registered<br>owner(s)                                                                            | SETSWE(UNIT 2) (*REG 12/10/2017)   |                   | Home Number                                                               |                | 072000000                                                            |
|                | ID Number(s)<br>Contact Number(s)                                                                                    | 0720259875                         |                   | Cell Phone Number                                                         |                | 0767556256                                                           |
|                | Email Address(es)                                                                                                    | gsetswe5@hotmail.com               |                   |                                                                           |                |                                                                      |
|                |                                                                                                                      | gsetsweb@notmail.com               |                   | Work Number                                                               |                | 072000000                                                            |
| $\overline{1}$ | Purchaser to fill out the                                                                                            | details or the attorney can fill 🗕 | $\left\{ \right.$ | Email Address •                                                           |                | gbrown@pretor.co.za                                                  |
| <u> </u>       | it out on behalf of the purchaser provided they've been given the <b>authority</b> to do so by the <b>purchaser.</b> |                                    |                   | Postal Address Line 1 *<br>Postal Address Line 2 *                        |                | 300 Highwood Street                                                  |
|                |                                                                                                                      |                                    |                   |                                                                           |                | Unit 29                                                              |
|                | <b>NB:</b> only the fields with a                                                                                    | a red star (*) are required.       |                   | Postal Address Line 3                                                     |                | Gauteng                                                              |
|                | ,                                                                                                                    |                                    |                   | Post Code *                                                               |                | 0081                                                                 |
|                |                                                                                                                      |                                    |                   | Marital Status                                                            | (              | Single •                                                             |
|                |                                                                                                                      |                                    |                   | * Required Field                                                          | $\overline{(}$ | Click the save button to save                                        |
|                |                                                                                                                      |                                    |                   | Delete                                                                    | 2.             | the purchaser details.                                               |
|                |                                                                                                                      | (s) that are required for the      | -                 | The following Document(s) must be up<br>Id Document<br>Proof Of Residence | bloaded:       |                                                                      |
|                | purchaser.                                                                                                           |                                    |                   | ID DOCUMENT                                                               |                | PROOF OF RESIDENCE                                                   |

## 6. Uploading purchaser's supporting documents

| PRETOR<br>GROUP Home Abo                         | out us Help | Property management Property listin                                              | ngs Financial services Contractors Important Documents            | Contact us |
|--------------------------------------------------|-------------|----------------------------------------------------------------------------------|-------------------------------------------------------------------|------------|
|                                                  |             | Email Address •                                                                  | gbrown@pretor.co.za                                               |            |
|                                                  |             | Postal Address Line 1 *                                                          | 800 Highwood Avenue                                               |            |
|                                                  |             | Postal Address Line 2 *                                                          | Unit 49                                                           |            |
| Click the <b>Delete</b> button to delete the pur | urchaser.   | Postal Address Line 3                                                            | Gauteng                                                           |            |
|                                                  |             | Post Code *                                                                      | 0081                                                              |            |
|                                                  |             | Marital Status                                                                   | Single •                                                          |            |
|                                                  |             | * Required Field                                                                 |                                                                   |            |
|                                                  |             | Document (Id Document)                                                           | Delete button to delete the I.D Document.                         |            |
|                                                  |             | Please note that by accepting this, the and will abide by the <b>Abbyvale ru</b> | he purchaser(s) confirms that they have read, understood<br>Iles. |            |